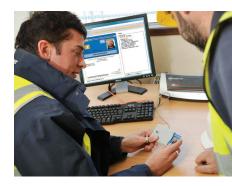

Having a CSCS card verifies your identity and shows employers that you have the required qualifications, training and experience to carry out your work on a construction site.

It is vital that construction contractors and clients use a consistent method to check workers' CSCS cards before allowing them on site. Often this has meant a combination of scanning, photocopying or manually recording cardholders' details. However, by using smart technology built into CSCS cards and with an inexpensive card reader, smartphones or tablet devices, cards can be checked and data recorded within seconds.

CSCS cards can be used for many purposes beyond just checking and storing site workers' identification and qualifications, including access control and recording onsite training sessions. The ability for your CSCS SmartCard to be used for a host of additional applications means that this could be the only work related card you need to carry.