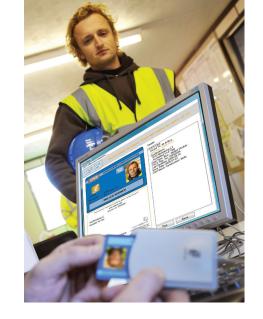

Having a CSCS card verifies your identity and shows employers that you have the required qualifications, training and experience to carry out your work on a construction site.

It is vital that construction contractors and clients use a consistent method to check workers' CSCS cards before allowing them on site. Often this has meant a combination of scanning, photocopying or manually recording cardholders' details. However, by using smart technology built into CSCS cards and with an inexpensive card reader, smartphones or tablet devices, cards can be checked and data recorded within seconds.

CSCS cards can be used for many purposes beyond just checking and storing site workers' identification and qualifications, including access control and recording onsite training sessions. The ability for your CSCS SmartCard to be used for a host of additional applications means that this could be the only work related card you need to carry.