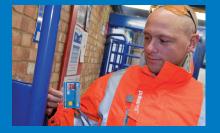

Having a CSCS card verifies your identity and shows employers that you have the required qualifications, training and experience to carry out your work on a construction site.

It is vital that construction contractors and clients use a consistent method to check workers' CSCS cards before allowing them on site. Often this has meant a combination of scanning, photocopying or manually recording cardholders' details. However, by using smart technology built into CSCS cards and with an inexpensive card reader, smartphones or tablet devices, cards can be checked and data recorded within seconds.