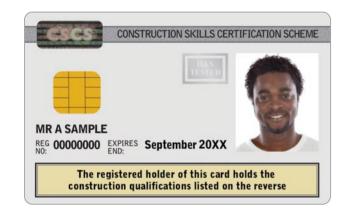

## Make sure you have the right card

Working towards a qualification

Labourers

**Skilled Workers** 

**Advanced Craft/Supervisors** 

**Managers** 

Visitors
(no construction skills)

**Construction Related Occupations** 